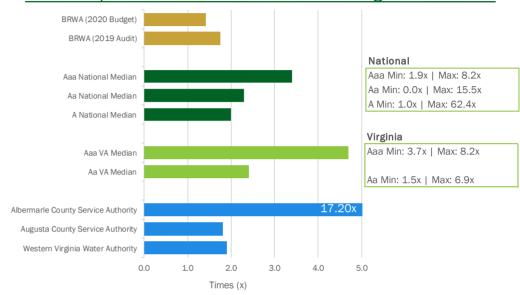

## Credit Overview: Key Ratios

- Debt Service Coverage Ratio of Net Operating Revenues available to pay Debt Service needs to meet minimum targets
  - Example: Debt service coverage of 1.15x equates to the Authority having \$1.15 of net revenue available for every \$1.00 of debt service.
- System Reserves Cumulative Funds available after Operations and Debt Service needs to be established at a minimum acceptable level
  - Often referred to as "liquidity" and measured as a percentage of Operations & Maintenance, or Days Cash on Hand

### Peer Group Introduction

- In order to provide perspective on the Authority's historical and projected financial performance in relation to the Key Credit Ratios previously discussed, Davenport has developed a Peer Group for comparative purposes.
- Throughout this presentation, the following group of Water and Sewer providers will be used in peer comparatives:
  - National Water and Sewer
    - Aaa 15 Credits
    - Aa 199 Credits
    - A 93 Credits
  - Virginia Water and Sewer
    - Aaa 4 Credits
    - Aa 6 Credits
- The data shown in the peer comparatives is from Moody's Municipal Financial and Ratio Analysis database. The figures shown are derived from the most recent financial statement available as of November 22, 2019 (FY 2018 figures in most cases).

- Included in the Virginia Water and Sewer Credits are the following:
  - 'Aaa' Rated VA Credits
    - Chesterfield Water & Sewer Enterprise
    - Henrico Water & Sewer Enterprise
    - Loudoun County Sanitation Authority
    - Prince William County Service Authority
  - 'Aa' Rated VA Credits
    - Chesapeake Water & Sewer Enterprise
    - James City Service Authority
    - Richmond Combined Utility Enterprise
    - Rivanna Water & Sewer Authority
    - Spotslyvania Water & Sewer Enterprise
    - Virginia Beach Water & Sewer Enterprise
  - Nonrated Regional Peers
    - Albemarle County Service Authority
    - Augusta County Service Authority
    - Western Virginia Water Authority