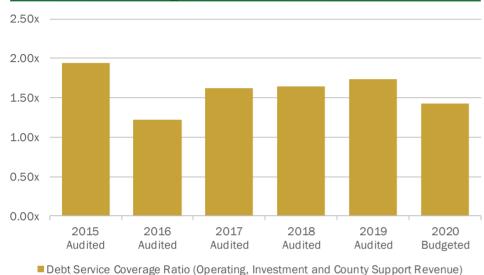

## Credit Overview: Key Ratios

- Debt Service Coverage Ratio of Net Operating Revenues available to pay Debt Service needs to meet minimum targets
  - Example: Debt service coverage of 1.15x equates to the Authority having \$1.15 of net revenue available for every \$1.00 of debt service.
- System Reserves Cumulative Funds available after Operations and Debt Service needs to be established at a minimum acceptable level
  - Often referred to as "liquidity" and measured as a percentage of Operations & Maintenance, or Days Cash on Hand