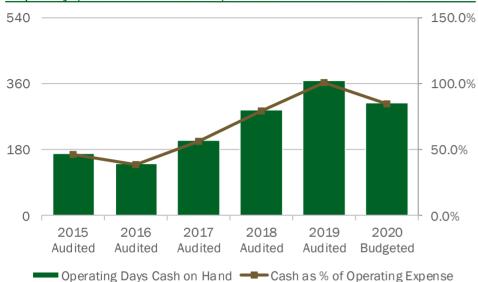

## Credit Overview: Key Ratios

- Debt Service Coverage Ratio of Net Operating Revenues available to pay Debt Service needs to meet minimum targets
  - Example: Debt service coverage of 1.15x equates to the Authority having \$1.15 of net revenue available for every \$1.00 of debt service.
- System Reserves Cumulative Funds available after Operations and Debt Service needs to be established at a minimum acceptable level
  - Often referred to as "liquidity" and measured as a percentage of Operations & Maintenance, or Days Cash on Hand