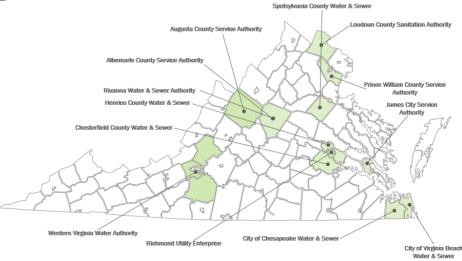

### Peer Group Introduction

- In order to provide perspective on the Authority's historical and projected financial performance in relation to the Key Credit Ratios previously discussed, Davenport has developed a Peer Group for comparative purposes.
- Throughout this presentation, the following group of Water and Sewer providers will be used in peer comparatives:
  - National Water and Sewer
    - Aaa 15 Credits
    - Aa 199 Credits
    - A 93 Credits
  - Virginia Water and Sewer
    - Aaa 4 Credits
    - Aa 6 Credits
- The data shown in the peer comparatives is from Moody's Municipal Financial and Ratio Analysis database. The figures shown are derived from the most recent financial statement available as of November 22, 2019 (FY 2018 figures in most cases).

- Included in the Virginia Water and Sewer Credits are the following:
  - 'Aaa' Rated VA Credits
    - Chesterfield Water & Sewer Enterprise
    - Henrico Water & Sewer Enterprise
    - Loudoun County Sanitation Authority
    - Prince William County Service Authority
  - 'Aa' Rated VA Credits
    - Chesapeake Water & Sewer Enterprise
    - James City Service Authority
    - Richmond Combined Utility Enterprise
    - Rivanna Water & Sewer Authority
    - Spotslyvania Water & Sewer Enterprise
    - Virginia Beach Water & Sewer Enterprise
  - Nonrated Regional Peers
    - Albemarle County Service Authority
    - Augusta County Service Authority
    - Western Virginia Water Authority