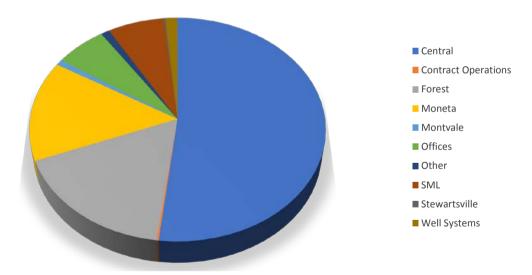

b. Financial Statements through month end November 2019

Ms. Underwood reviewed some of the details pertaining to the financial reports for the period ending November 2019. The targeted budget goal for November was 42%; operating revenues were 40%, and operating expenditures were 35%. Capital recovery fees received are 38% of the total budgeted amount, with water at 31% and sewer at 61%. The budget schedule will be released soon. Mr. Moldenhauer requested a pie chart for revenue by service area; Mr. Key and Ms. Underwood responded with their suggestions on how to accomplish this.