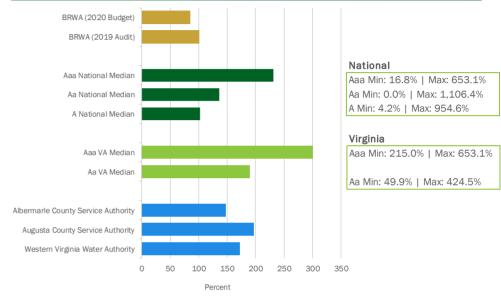

## Credit Overview: Key Ratios

- Debt Service Coverage Ratio of Net Operating Revenues available to pay Debt Service needs to meet minimum targets
  - Example: Debt service coverage of 1.15x equates to the Authority having \$1.15 of net revenue available for every \$1.00 of debt service.
- System Reserves Cumulative Funds available after Operations and Debt Service needs to be established at a minimum acceptable level
  - Often referred to as "liquidity" and measured as a percentage of Operations & Maintenance, or Days Cash on Hand

### Peer Group Introduction

- In order to provide perspective on the Authority's historical and projected financial performance in relation to the Key Credit Ratios previously discussed, Davenport has developed a Peer Group for comparative purposes.
- Throughout this presentation, the following group of Water and Sewer providers will be used in peer comparatives:
  - National Water and Sewer
    - Aaa 15 Credits
    - Aa 199 Credits
    - A 93 Credits
  - Virginia Water and Sewer
    - Aaa 4 Credits
    - Aa 6 Credits
- The data shown in the peer comparatives is from Moody's Municipal Financial and Ratio Analysis database. The figures shown are derived from the most recent financial statement available as of November 22, 2019 (FY 2018 figures in most cases).

- Included in the Virginia Water and Sewer Credits are the following:
  - 'Aaa' Rated VA Credits
    - Chesterfield Water & Sewer Enterprise
    - Henrico Water & Sewer Enterprise
    - Loudoun County Sanitation Authority
    - Prince William County Service Authority
  - 'Aa' Rated VA Credits
    - Chesapeake Water & Sewer Enterprise
    - James City Service Authority
    - Richmond Combined Utility Enterprise
    - Rivanna Water & Sewer Authority
    - Spotslyvania Water & Sewer Enterprise
    - Virginia Beach Water & Sewer Enterprise
  - Nonrated Regional Peers
    - Albemarle County Service Authority
    - Augusta County Service Authority
    - Western Virginia Water Authority