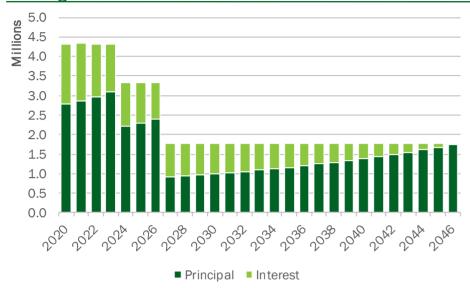

#### **Existing Debt Service**

| FY    | Principal  | Interest   | Total      | 10-Year Payout<br>Ratio |
|-------|------------|------------|------------|-------------------------|
| Total | 43,792,162 | 18,847,977 | 62,640,139 |                         |
| 2020  | 2,784,269  | 1,543,633  | 4,327,902  | 48.8%                   |
| 2021  | 2,855,386  | 1,473,066  | 4,328,453  | 47.8%                   |
| 2022  | 2,963,425  | 1,358,520  | 4,321,945  | 46.6%                   |
| 2023  | 3,101,094  | 1,226,450  | 4,327,544  | 45.1%                   |
| 2024  | 2,208,082  | 1,111,117  | 3,319,199  | 43.1%                   |
| 2025  | 2,291,082  | 1,025,569  | 3,316,651  | 42.7%                   |
| 2026  | 2,383,082  | 935,202    | 3,318,285  | 42.1%                   |
| 2027  | 906,082    | 862,175    | 1,768,257  | 41.4%                   |
| 2028  | 936,082    | 834,518    | 1,770,600  | 44.4%                   |
| 2029  | 961,082    | 806,001    | 1,767,084  | 47.7%                   |
| 2030  | 991,082    | 776,626    | 1,767,708  | 51.4%                   |
| 2031  | 1,021,082  | 746,128    | 1,767,210  | 55.6%                   |
| 2032  | 1,056,082  | 714,424    | 1,770,506  | 60.5%                   |
| 2033  | 1,086,082  | 681,036    | 1,767,118  | 66.0%                   |
| 2034  | 1,124,809  | 645,532    | 1,770,341  | 72.5%                   |
| 2035  | 1,159,809  | 607,750    | 1,767,559  | 80.1%                   |
| 2036  | 1,199,809  | 567,771    | 1,767,580  | 89.1%                   |
| 2037  | 1,244,809  | 524,804    | 1,769,613  | 100.0%                  |
| 2038  | 1,289,809  | 478,928    | 1,768,737  | 100.0%                  |
| 2039  | 1,339,809  | 431,315    | 1,771,124  | 100.0%                  |
| 2040  | 1,389,809  | 381,874    | 1,771,683  | 100.0%                  |
| 2041  | 1,439,809  | 330,601    | 1,770,410  | 100.0%                  |
| 2042  | 1,491,563  | 276,384    | 1,767,948  | 100.0%                  |
| 2043  | 1,551,563  | 219,006    | 1,770,570  | 100.0%                  |
| 2044  | 1,611,563  | 159,356    | 1,770,920  | 100.0%                  |
| 2045  | 1,670,000  | 97,338     | 1,767,338  | 100.0%                  |
| 2046  | 1,735,000  | 32,856     | 1,767,856  | 100.0%                  |