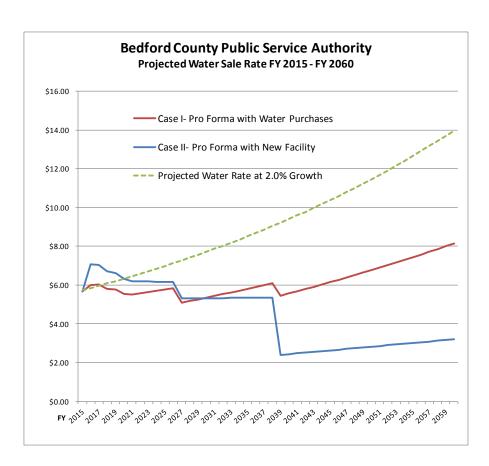

For Case II, as is shown in 'Chart 2 Pro-Forma with New Facility' below, the new Authority would generate net revenues available to pay debt service of at least 1.0 times in FY 2012-2015, before the facility becomes operational, and in FY 2020-2021. For FY's 2016-2019, the Authority would not have net revenues available to pay debt service of at least 1.0x, assuming that water and sewer revenues are growing at 2.0% per year for the County and 0.50% for the City. Debt service coverage ranges from 0.86x in FY 2016 to 0.95x in FY 2019. As is shown in the blue shaded row on Chart 2, the minimum water rate needed for a balanced budget ranges from \$5.07 per thousand in FY 2012 to \$7.07 per thousand in

FY 2016. However, by FY 2021, the minimum water rate needed for a balanced budget is projected to decline to \$6.21 per thousand. This decline is because the Authority's debt service burden has declined from a high of \$5.8 million in FY 2016 to \$5.2 million in FY 2021. Please see Chart 2 below for the 'Pro-Forma with New Facility'. Refer to Appendix C for supporting information on Case II.