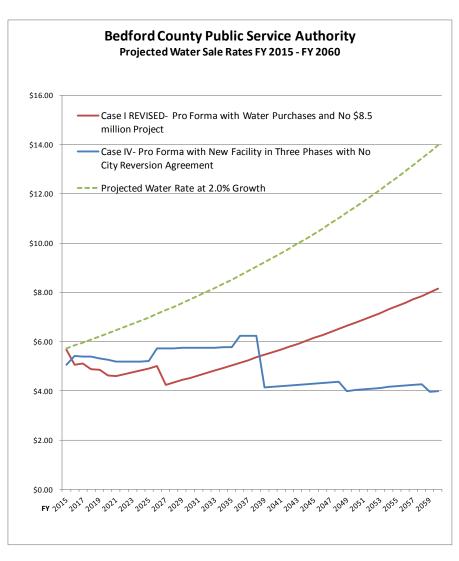

We will defer the description of the debt financing assumptions associated with each case until after the more detailed description of each case on the following pages.

The primary goal of our analysis is to compare the relative costs of the various options for a new water treatment plant to serve the Smith Mountain Lake, Bedford City, and Forest Areas. Given the length of the forecast period (2060), it would be difficult to accurately project the Authority's future capital and maintenance needs for its existing infrastructure. We have not assumed any changes to that existing infrastructure in our forecast model.