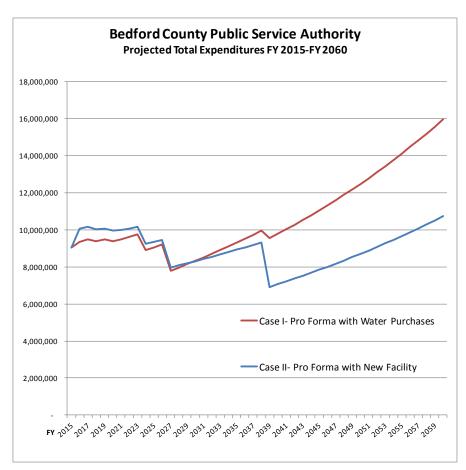

We will defer the description of the debt financing assumptions associated with each case until after the more detailed description of each case on the following pages.

The primary goal of our analysis is to compare the relative costs of the various options for a new water treatment plant to serve the Smith Mountain Lake, Bedford City, and Forest Areas. Given the length of the forecast period (2060), it would be difficult to accurately project the Authority's future capital and maintenance needs for its existing infrastructure. We have not assumed any changes to that existing infrastructure in our forecast model.