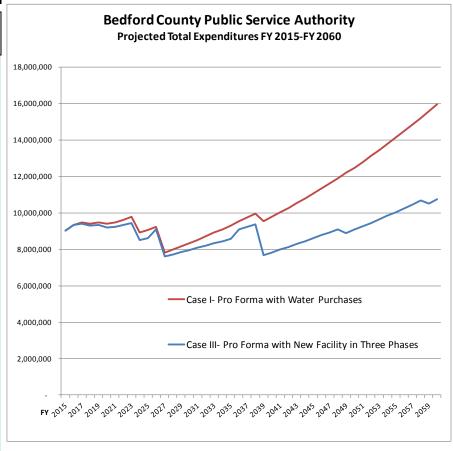

We will defer the description of the debt financing assumptions associated with each case until after the more detailed description of each case on the following pages.

The primary goal of our analysis is to compare the relative costs of the various options for a new water treatment plant to serve the Smith Mountain Lake, Bedford City, and Forest Areas. Given the length of the forecast period (2060), it would be difficult to accurately project the Authority's future capital and maintenance needs for its existing infrastructure. We have not assumed any changes to that existing infrastructure in our forecast model.