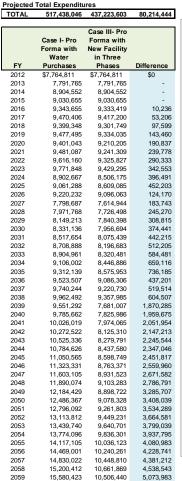

**CHART 1- Pro-Forma with Continuing Water Purchases** 

| Bedford County Public Service Authority                         |             |             |             |               |             |             |             |             |             |               |
|-----------------------------------------------------------------|-------------|-------------|-------------|---------------|-------------|-------------|-------------|-------------|-------------|---------------|
| Pro-Forma with Continuing Water Purchases                       |             |             |             |               |             |             |             |             |             |               |
| Revenue Sources                                                 | 2012        | 2013        | 2014        | 2015          | 2016        | 2017        | 2018        | 2019        | 2020        | 2021          |
| Water Sales                                                     | \$4,597,798 | \$4,715,423 | \$4,836,387 | \$4,960,791   | \$5,088,735 | \$5,220,324 | \$5,355,666 | \$5,494,873 | \$5,638,058 | \$5,785,339   |
| Sewer Sales                                                     | 1,083,770   | 1,112,637   | 1,142,337   | 1,172,894     | 1,204,335   | 1,236,686   | 1,269,973   | 1,304,226   | 1,339,471   | 1,375,740     |
| Penalties                                                       | 42,000      | 42,840      | 43,697      | 44,571        | 45,462      | 46,371      | 47,299      | 48,245      | 49,210      | 50,194        |
| Facility Fees                                                   |             | · -         |             |               |             |             |             | · -         |             |               |
| Administrative Fees                                             | 57,650      | 58,803      | 59,979      | 61,179        | 62,402      | 63,650      | 64,923      | 66,222      | 67,546      | 68,897        |
| Interest                                                        | 4,000       | 4,000       | 4,000       | 4,000         | 4,000       | 4,000       | 4,000       | 4,000       | 4,000       | 4,000         |
| Rental & Service Charges                                        | 108,710     | 110,884     | 113,102     | 115,364       | 117,671     | 120,025     | 122,425     | 124,874     | 127,371     | 129,919       |
| Contract Operations                                             | 92,000      | 93,840      | 95,717      | 97,631        | 99,584      | 101,575     | 103,607     | 105,679     | 107,793     | 109,949       |
| Miscellaneous                                                   | 2,000       | 2,000       | 2,000       | 2,000         | 2,000       | 2,000       | 2,000       | 2,000       | 2,000       | 2,000         |
| Bedford County CIP Contribution for Debt                        | 1,996,485   | 2,000,000   | 2,000,000   | 2,000,000     | 1,993,831   | 1,995,615   | 1,992,132   | 1,989,944   | 1,990,298   | 1,990,595     |
| Revenue from Operations                                         | 7,984,413   | 8,140,427   | 8,297,219   | 8,458,429     | 8,618,020   | 8,790,247   | 8,962,026   | 9,140,061   | 9,325,747   | 9,516,632     |
| Other Non Operating Revenue Sources                             |             |             |             |               |             |             |             |             |             |               |
| Net Surplus from City of Bedford Pro Forma after 2014 Reversion | -           | -           | 616,729     | 620,543       | 624,390     | 628,272     | 632,189     | 636,140     | 640,127     | 644,150       |
| DEQ Contributions for Capital Projects                          | -           | -           |             |               |             |             |             | -           |             |               |
| Line Dedications                                                | -           | -           | -           | -             | -           | -           | -           | -           | -           | -             |
| Prepay Redemptions                                              | -           | -           | -           | -             | -           | -           | -           | -           | -           | -             |
| Miscellaneous _                                                 |             |             |             | <u> </u>      | <u> </u>    |             | <u> </u>    | <u> </u>    |             |               |
| Other Revenue & Support                                         | -           | -           | 616,729     | 620,543       | 624,390     | 628,272     | 632,189     | 636,140     | 640,127     | 644,150       |
| TOTAL REVENUES                                                  | \$7,984,413 | \$8,140,427 | \$8,913,947 | \$9,078,972   | \$9,242,410 | \$9,418,519 | \$9,594,214 | \$9,776,201 | \$9,965,874 | \$10,160,783  |
|                                                                 |             |             |             |               | ****        |             |             |             |             |               |
| Operating Expenditures                                          | 2012        | 2013        | 2014        | 2015          | 2016        | 2017        | 2018        | 2019        | 2020        | 2021          |
| Personnel Costs                                                 | 1,889,807   | 1,927,603   | 1,966,155   | 2,005,478     | 2,045,588   | 2,086,500   | 2,128,230   | 2,170,794   | 2,214,210   | 2,258,494     |
| Administration                                                  | 246,504     | 251,434     | 256,463     | 261,592       | 266,824     | 272,160     | 277,604     | 283,156     | 288,819     | 294,595       |
| Customer Service and Billing Costs                              | 75,022      | 76,522      | 78,053      | 79,614        | 81,206      | 82,830      | 84,487      | 86,177      | 87,900      | 89,658        |
| Design & Facilities Services                                    | 27,757      | 28,312      | 28,878      | 29,456        | 30,045      | 30,646      | 31,259      | 31,884      | 32,522      | 33,172        |
| Vehicle & Equipment Services                                    | 116,449     | 118,778     | 121,154     | 123,577       | 126,048     | 128,569     | 131,140     | 133,763     | 136,439     | 139,167       |
| Increased Expenditures from New Facility                        | 2,355,539   | 2,402,650   | 2,450,703   | 2,499,717     | 2,549,711   | 2,600,705   | 2,652,719   | 2,705,774   | 2,759,889   | 2,815,087     |
|                                                                 | 2,355,539   | 2,402,650   | 2,430,703   | 2,499,717     | 2,549,711   | 2,000,705   | 2,002,719   | 2,705,774   | 2,759,009   | 2,015,007     |
| Water Purchases from Lynchburg                                  | 1.738.456   | 1.790.609   | 1.844.328   | 1.899.657     | 1.956.647   | 2.015.347   | 2.075.807   | 2.138.081   | 2.202.224   | 2.268.290     |
| Other Water Operations                                          | 336,384     | 343,112     | 349,974     | 356,974       | 364,113     | 371,396     | 378,823     | 386,400     | 394,128     | 402,010       |
| Total Water Operations                                          | 2,074,840   | 2,133,721   | 2,194,302   | 2,256,631     | 2,320,760   | 2,386,742   | 2,454,630   | 2,524,481   | 2,596,351   | 2,670,301     |
| Total Water Operations                                          | 2,074,040   | 2,100,721   | 2,134,302   | 2,200,001     | 2,320,700   | 2,000,742   | 2,404,000   | 2,024,401   | 2,000,001   | 2,070,001     |
| Sewer Treatment Purchases from Lynchburg                        | 212,826     | 219,211     | 225,787     | 232,560       | 239.537     | 246,723     | 254.125     | 261.749     | 269,601     | 277.689       |
| Other Sewer Operations                                          | 319,479     | 325,869     | 332,386     | 339,034       | 345,815     | 352,731     | 359,785     | 366,981     | 374,321     | 381,807       |
| Total Sewer Operations                                          | 532,305     | 545,079     | 558,173     | 571,594       | 585,352     | 599,454     | 613,911     | 628,730     | 643,922     | 659,497       |
|                                                                 |             |             |             |               |             |             |             |             |             |               |
| Contract Operations                                             | 45,000      | 45,900      | 46,818      | 47,754        | 48,709      | 49,684      | 50,677      | 51,691      | 52,725      | 53,779        |
| Direct Operating Expenses                                       | 5,007,684   | 5,127,350   | 5,249,996   | 5,375,697     | 5,504,533   | 5,636,585   | 5,771,938   | 5,910,676   | 6,052,888   | 6,198,664     |
| Additional Fund Balance available to Pay Debt Service           | _           | _           | _           | _             |             | _           | _           | _           | _           | _             |
| NET REVENUES AVAILABLE TO PAY DEBT SERVICE                      | 2,976,729   | 3,013,076   | 3,663,952   | 3,703,276     | 3,737,878   | 3,781,934   | 3,822,277   | 3,865,526   | 3,912,986   | 3,962,119     |
| =                                                               | -,,.20      | -,,         | -,,-32      | -,,           | -, , 0      | -,,,-       | -,,         | -,,         | -,,- 50     | -,,110        |
| Existing Authority Debt Service                                 | 2,757,127   | 2,664,415   | 2,636,183   | 2,632,824     | 2,171,926   | 2,171,368   | 2,150,787   | 2,092,818   | 2,065,775   | 2,000,116     |
| Existing City Debt Service after FY 2014 Reversion              | -           | -           | 1,018,373   | 1,022,134     | 1.018.728   | 1.014.225   | 828,647     | 826.288     | 634.941     | 635,155       |
| Debt Service for Lines to City (\$5 million)                    | -           | -           |             | -             | 648,468     | 648,227     | 647,976     | 647,713     | 647,439     | 647,152       |
| Total Debt Service                                              | 2,757,127   | 2,664,415   | 3,654,556   | 3,654,958     | 3,839,122   | 3,833,821   | 3,627,410   | 3,566,819   | 3,348,155   | 3,282,423     |
| NET CASH SURPLUS/(DEFICIT)                                      | 219,602     | 348,661     | 9,396       | 48,317        | (101,244)   | (51,887)    | 194,866     | 298,706     | 564,831     | 679,696       |
| ·                                                               |             |             |             | -             | , ,         | , , ,       |             |             |             |               |
| Debt Service Coverage (Minimum of 1.15x Required)               | 1.08        | 1.13        | 1.00        | 1.01          | 0.97        | 0.99        | 1.05        | 1.08        | 1.17        | 1.21          |
| Projected Water Sale Rate                                       | \$5.40      | \$5.51      | \$5.62      | \$5.73        | \$5.85      | \$5.96      | \$6.08      | \$6.20      | \$6.33      | \$6.45        |
| Projected Sewer Sale Rate                                       | \$7.00      | \$7.14      | \$7.28      | \$7.43        | \$7.58      | \$7.73      | \$7.88      | \$8.04      | \$8.20      | \$8.37        |
| Minimum Water Rate to Achieve 1.00x coverage                    | ¢E 07       | \$4.98      | \$5.60      | <b>\$E.00</b> | \$5.99      | \$6.04      | \$5.80      | ee 70       | es 50       | <b>6</b> F F4 |
| (Balanced Budget)                                               | \$5.07      | \$4.98      | \$5.60      | \$5.66        | \$5.99      | \$6.04      | \$5.80      | \$5.78      | \$5.53      | \$5.51        |
| Minimum Water Rate to Achieve 1.15x coverage                    | \$5.70      | \$5.58      | \$6.42      | \$6.47        | \$6.84      | \$6.87      | \$6.58      | \$6.54      | \$6.24      | \$6.19        |
|                                                                 |             |             |             |               |             |             |             |             |             |               |