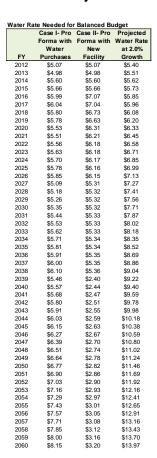

For Case I, we have also assumed that the new Authority continues to purchase water and sewer from the City of Lynchburg with these expenses increasing at 3.0% per year throughout the forecast period. As is shown in the 'Chart 1 Pro-Forma with Continuing Water Purchases' below, the Authority would generate net revenues available to pay debt service of at least 1.0 times in each fiscal year, except for small deficits in FY 2016 and FY 2017. Those are the first two years of debt service for the \$8.5 million project to complete the water lines to Bedford City. Debt service coverage ranges from 0.97x in FY 2016 to 1.21x in FY 2021. The minimum water rate needed to maintain a balanced budget and 1.0x debt service is in the shaded blue row in the chart below. The minimum water rate needed for a balanced budget under this scenario ranges from \$4.98 per thousand in FY 2013 to \$6.04 per thousand in FY 2017.

However, by FY 2021, the minimum water rate needed for a balanced budget is projected to decline to \$5.51 per thousand because the Authority's annual debt service burden has declined from a high of \$3.84 million in FY 2016 to \$3.28 million in FY 2021. Please see Chart 1 below for the 'Pro-Forma with Continuing Water Purchases'. Supporting analysis for Case I can be found in Appendix B.

**CHART 1- Pro-Forma with Continuing Water Purchases** 

| Bedford County Public Service Authority                         |             |             |             |               |             |             |             |             |             |               |
|-----------------------------------------------------------------|-------------|-------------|-------------|---------------|-------------|-------------|-------------|-------------|-------------|---------------|
| Pro-Forma with Continuing Water Purchases                       |             |             |             |               |             |             |             |             |             |               |
| Revenue Sources                                                 | 2012        | 2013        | 2014        | 2015          | 2016        | 2017        | 2018        | 2019        | 2020        | 2021          |
| Water Sales                                                     | \$4,597,798 | \$4,715,423 | \$4,836,387 | \$4,960,791   | \$5,088,735 | \$5,220,324 | \$5,355,666 | \$5,494,873 | \$5,638,058 | \$5,785,339   |
| Sewer Sales                                                     | 1,083,770   | 1,112,637   | 1,142,337   | 1,172,894     | 1,204,335   | 1,236,686   | 1,269,973   | 1,304,226   | 1,339,471   | 1,375,740     |
| Penalties                                                       | 42,000      | 42,840      | 43,697      | 44,571        | 45,462      | 46,371      | 47,299      | 48,245      | 49,210      | 50,194        |
| Facility Fees                                                   |             | · -         |             |               |             |             |             | · -         |             |               |
| Administrative Fees                                             | 57,650      | 58,803      | 59,979      | 61,179        | 62,402      | 63,650      | 64,923      | 66,222      | 67,546      | 68,897        |
| Interest                                                        | 4,000       | 4,000       | 4,000       | 4,000         | 4,000       | 4,000       | 4,000       | 4,000       | 4,000       | 4,000         |
| Rental & Service Charges                                        | 108,710     | 110,884     | 113,102     | 115,364       | 117,671     | 120,025     | 122,425     | 124,874     | 127,371     | 129,919       |
| Contract Operations                                             | 92,000      | 93,840      | 95,717      | 97,631        | 99,584      | 101,575     | 103,607     | 105,679     | 107,793     | 109,949       |
| Miscellaneous                                                   | 2,000       | 2,000       | 2,000       | 2,000         | 2,000       | 2,000       | 2,000       | 2,000       | 2,000       | 2,000         |
| Bedford County CIP Contribution for Debt                        | 1,996,485   | 2,000,000   | 2,000,000   | 2,000,000     | 1,993,831   | 1,995,615   | 1,992,132   | 1,989,944   | 1,990,298   | 1,990,595     |
| Revenue from Operations                                         | 7,984,413   | 8,140,427   | 8,297,219   | 8,458,429     | 8,618,020   | 8,790,247   | 8,962,026   | 9,140,061   | 9,325,747   | 9,516,632     |
| Other Non Operating Revenue Sources                             |             |             |             |               |             |             |             |             |             |               |
| Net Surplus from City of Bedford Pro Forma after 2014 Reversion | -           | -           | 616,729     | 620,543       | 624,390     | 628,272     | 632,189     | 636,140     | 640,127     | 644,150       |
| DEQ Contributions for Capital Projects                          | -           | -           |             |               |             |             |             | -           |             |               |
| Line Dedications                                                | -           | -           | -           | -             | -           | -           | -           | -           | -           | -             |
| Prepay Redemptions                                              | -           | -           | -           | -             | -           | -           | -           | -           | -           | -             |
| Miscellaneous _                                                 |             |             |             | <u> </u>      | <u> </u>    |             | <u> </u>    | <u> </u>    |             |               |
| Other Revenue & Support                                         | -           | -           | 616,729     | 620,543       | 624,390     | 628,272     | 632,189     | 636,140     | 640,127     | 644,150       |
| TOTAL REVENUES                                                  | \$7,984,413 | \$8,140,427 | \$8,913,947 | \$9,078,972   | \$9,242,410 | \$9,418,519 | \$9,594,214 | \$9,776,201 | \$9,965,874 | \$10,160,783  |
|                                                                 |             |             |             |               | ****        |             |             |             |             |               |
| Operating Expenditures                                          | 2012        | 2013        | 2014        | 2015          | 2016        | 2017        | 2018        | 2019        | 2020        | 2021          |
| Personnel Costs                                                 | 1,889,807   | 1,927,603   | 1,966,155   | 2,005,478     | 2,045,588   | 2,086,500   | 2,128,230   | 2,170,794   | 2,214,210   | 2,258,494     |
| Administration                                                  | 246,504     | 251,434     | 256,463     | 261,592       | 266,824     | 272,160     | 277,604     | 283,156     | 288,819     | 294,595       |
| Customer Service and Billing Costs                              | 75,022      | 76,522      | 78,053      | 79,614        | 81,206      | 82,830      | 84,487      | 86,177      | 87,900      | 89,658        |
| Design & Facilities Services                                    | 27,757      | 28,312      | 28,878      | 29,456        | 30,045      | 30,646      | 31,259      | 31,884      | 32,522      | 33,172        |
| Vehicle & Equipment Services                                    | 116,449     | 118,778     | 121,154     | 123,577       | 126,048     | 128,569     | 131,140     | 133,763     | 136,439     | 139,167       |
| Increased Expenditures from New Facility                        | 2,355,539   | 2,402,650   | 2,450,703   | 2,499,717     | 2,549,711   | 2,600,705   | 2,652,719   | 2,705,774   | 2,759,889   | 2,815,087     |
|                                                                 | 2,355,539   | 2,402,650   | 2,430,703   | 2,499,717     | 2,549,711   | 2,000,705   | 2,002,719   | 2,705,774   | 2,759,009   | 2,015,007     |
| Water Purchases from Lynchburg                                  | 1.738.456   | 1.790.609   | 1.844.328   | 1.899.657     | 1.956.647   | 2.015.347   | 2.075.807   | 2.138.081   | 2.202.224   | 2.268.290     |
| Other Water Operations                                          | 336,384     | 343,112     | 349,974     | 356,974       | 364,113     | 371,396     | 378,823     | 386,400     | 394,128     | 402,010       |
| Total Water Operations                                          | 2,074,840   | 2,133,721   | 2,194,302   | 2,256,631     | 2,320,760   | 2,386,742   | 2,454,630   | 2,524,481   | 2,596,351   | 2,670,301     |
| Total Water Operations                                          | 2,074,040   | 2,100,721   | 2,134,302   | 2,200,001     | 2,320,700   | 2,000,742   | 2,404,000   | 2,024,401   | 2,000,001   | 2,070,001     |
| Sewer Treatment Purchases from Lynchburg                        | 212,826     | 219,211     | 225,787     | 232,560       | 239.537     | 246,723     | 254.125     | 261.749     | 269,601     | 277.689       |
| Other Sewer Operations                                          | 319,479     | 325,869     | 332,386     | 339,034       | 345,815     | 352,731     | 359,785     | 366,981     | 374,321     | 381,807       |
| Total Sewer Operations                                          | 532,305     | 545,079     | 558,173     | 571,594       | 585,352     | 599,454     | 613,911     | 628,730     | 643,922     | 659,497       |
|                                                                 |             |             |             |               |             |             |             |             |             |               |
| Contract Operations                                             | 45,000      | 45,900      | 46,818      | 47,754        | 48,709      | 49,684      | 50,677      | 51,691      | 52,725      | 53,779        |
| Direct Operating Expenses                                       | 5,007,684   | 5,127,350   | 5,249,996   | 5,375,697     | 5,504,533   | 5,636,585   | 5,771,938   | 5,910,676   | 6,052,888   | 6,198,664     |
| Additional Fund Balance available to Pay Debt Service           | _           | _           | _           | _             |             | _           | _           | _           | _           | _             |
| NET REVENUES AVAILABLE TO PAY DEBT SERVICE                      | 2,976,729   | 3,013,076   | 3,663,952   | 3,703,276     | 3,737,878   | 3,781,934   | 3,822,277   | 3,865,526   | 3,912,986   | 3,962,119     |
| =                                                               | -,,.20      | -,,         | -,,-32      | -,,           | -, , 0      | -,,,-       | -,,         | -,,         | -,,- 50     | -,,110        |
| Existing Authority Debt Service                                 | 2,757,127   | 2,664,415   | 2,636,183   | 2,632,824     | 2,171,926   | 2,171,368   | 2,150,787   | 2,092,818   | 2,065,775   | 2,000,116     |
| Existing City Debt Service after FY 2014 Reversion              | -           | -           | 1,018,373   | 1,022,134     | 1.018.728   | 1.014.225   | 828,647     | 826.288     | 634.941     | 635,155       |
| Debt Service for Lines to City (\$5 million)                    | -           | -           |             | -             | 648,468     | 648,227     | 647,976     | 647,713     | 647,439     | 647,152       |
| Total Debt Service                                              | 2,757,127   | 2,664,415   | 3,654,556   | 3,654,958     | 3,839,122   | 3,833,821   | 3,627,410   | 3,566,819   | 3,348,155   | 3,282,423     |
| NET CASH SURPLUS/(DEFICIT)                                      | 219,602     | 348,661     | 9,396       | 48,317        | (101,244)   | (51,887)    | 194,866     | 298,706     | 564,831     | 679,696       |
| ·                                                               |             |             |             | -             | , ,         | , , ,       |             |             |             |               |
| Debt Service Coverage (Minimum of 1.15x Required)               | 1.08        | 1.13        | 1.00        | 1.01          | 0.97        | 0.99        | 1.05        | 1.08        | 1.17        | 1.21          |
| Projected Water Sale Rate                                       | \$5.40      | \$5.51      | \$5.62      | \$5.73        | \$5.85      | \$5.96      | \$6.08      | \$6.20      | \$6.33      | \$6.45        |
| Projected Sewer Sale Rate                                       | \$7.00      | \$7.14      | \$7.28      | \$7.43        | \$7.58      | \$7.73      | \$7.88      | \$8.04      | \$8.20      | \$8.37        |
| Minimum Water Rate to Achieve 1.00x coverage                    | ¢E 07       | \$4.98      | \$5.60      | <b>\$E.00</b> | \$5.99      | \$6.04      | \$5.80      | ee 70       | es 50       | <b>6</b> F F4 |
| (Balanced Budget)                                               | \$5.07      | \$4.98      | \$5.60      | \$5.66        | \$5.99      | \$6.04      | \$5.80      | \$5.78      | \$5.53      | \$5.51        |
| Minimum Water Rate to Achieve 1.15x coverage                    | \$5.70      | \$5.58      | \$6.42      | \$6.47        | \$6.84      | \$6.87      | \$6.58      | \$6.54      | \$6.24      | \$6.19        |
|                                                                 |             |             |             |               |             |             |             |             |             |               |

Per the Authority, the current bond covenant requirement is 1.15x debt service coverage. We have shown the minimum water rate that would be required to generate 1.15x coverage in orange, in the chart above, for each forecast year. It ranges from \$5.70 per thousand in FY 2012 to \$6.87 per thousand in FY 2017. However, in the past, the Authority has been able to utilize its existing cash on hand as a partial credit when calculating its debt service coverage and we assumed that could continue during the forecast period. Therefore, our analysis has focused more on the 1.0x debt service coverage, or a balanced budget approach, when comparing the financing alternatives.