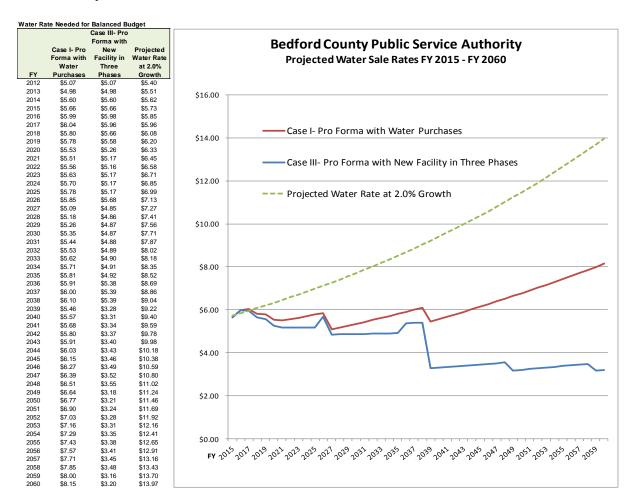

- Case I- Continue purchasing water from the City of Lynchburg and build an \$8.5 million waterline project from Forest to Bedford City.
- Case II- Build a \$33.9 million facility in one phase to bring water from Smith Mountain Lake to Bedford City and to Forest. This project would be financed in 2014.
- Case III- Build a \$33.9 million facility in three phases to bring water from Smith Mountain Lake to Bedford City and to Forest. The phased approach would have \$24.0 million of project costs bond financed in 2014, \$5.0 million bond financed in 2024 and \$4.9 million bond financed in 2034.
- Case IV- Build a \$33.9 million facility in three phases to bring water from Smith Mountain Lake to Bedford City and to Forest. The phased approach would have \$24.0 million of project costs bond financed in 2014, \$5.0 million bond financed in 2024 and \$4.9 million bond financed in 2034. This case also excludes all projected revenue and debt service associated with the City Reversion Agreement. This also excludes the debt service for the \$8.5 million water line from Forest to Bedford City when comparing Case I to Case IV.