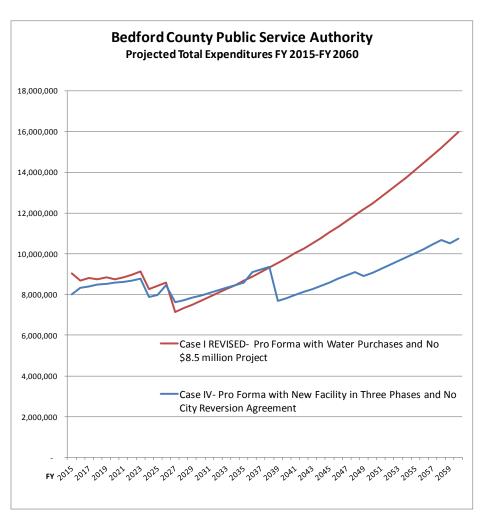

We will defer the description of the debt financing assumptions associated with each case until after the more detailed description of each case on the following pages.

The primary goal of our analysis is to compare the relative costs of the various options for a new water treatment plant to serve the Smith Mountain Lake, Bedford City, and Forest Areas. Given the length of the forecast period (2060), it would be difficult to accurately project the Authority's future capital and maintenance needs for its existing infrastructure. We have not assumed any changes to that existing infrastructure in our forecast model.